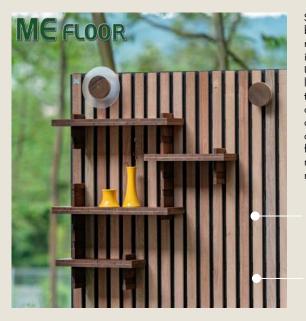

## SLATS +

This innovative system empowers users to tailor their walls to meet their unique needs and preferences, whether in a home or office setting. Slats+ is not just a stylish addition to your decor; it's a transformative solution that evolves with you, offering endless possibilities for organization and display.

Slats+ [Slats Plus] resulted from the collabration between ME Floor and designer, Ben Phua. Slats+ redefines the classic slat wall cladding by infusing it with unparalleled versatility and functionality. Unlike traditional slat walls, which are often limited to aesthetic enhancement, Slats+ transforms your space into a dynamic and customizable environment. With a range of addon components—such as display shelving, storage cabinets, TV mounts, coat hooks, and picture frame hooks—Slats+ allows for effortless rearrangement and personalization without the need for permanent installations or tools.

Material : Repurposed Yellow Balau / Meranti Battens, plywood back, Repurposed White Oak Engineered Wood

Dimension : Wall panels 2' x 4'; Portable modules e.g., cabinets, open shelves, lighting elements, shelving units, hooks, etc.