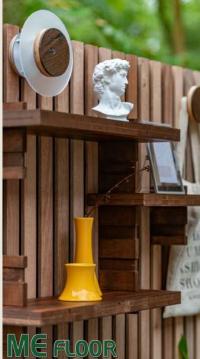

## SLATS +

This innovative system empowers users to tailor their walls to meet their unique needs and preferences, whether in a home or office setting. Slats+ is not just a stylish addition to your decor; it's a transformative solution that evolves with you, offering endless possibilities for organization and display.

Slats+ [Slats Plus] resulted from the collabration between ME Floor and designer, Ben Phua. Slats+ redefines the classic slat wall cladding by infusing it with unparalleled versatility and functionality. Unlike traditional slat walls, which are often limited to aesthetic enhancement, Slats+ transforms your space into a dynamic and customizable environment. With a range of addon components—such as display shelving, storage cabinets, TV mounts, coat hooks, and picture frame hooks—Slats+ allows for effortless rearrangement and personalization without the need for permanent installations or tools.

Material : Repurposed Yellow Balau / Meranti Battens, plywood back, Repurposed White Oak Engineered Wood

Dimension : Wall panels 2' x 4'; Portable modules e.g., cabinets, open shelves, lighting elements, shelving units, hooks, etc.