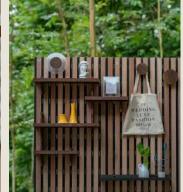

## SLATS +

This innovative system empowers users to tailor their walls to meet their unique needs and preferences, whether in a home or office setting. Slats+ is not just a stylish addition to your decor; it's a transformative solution that evolves with you, offering endless possibilities for organization and display.

Slats+ [Slats Plus] resulted from the collabration between ME Floor and designer, Ben Phua. Slats+ redefines the classic slat wall cladding by infusing it with unparalleled versatility and functionality. Unlike traditional slat walls, which are often limited to aesthetic enhancement, Slats+ transforms your space into a dynamic and customizable environment. With a range of addon components—such as display shelving, storage cabinets, TV mounts, coat hooks, and picture frame hooks—Slats+ allows for effortless rearrangement and personalization without the need for permanent installations or tools.

Material : Repurposed Yellow Balau / Meranti Battens, plywood back, Repurposed White Oak Engineered Wood

Dimension : Wall panels 2' x 4'; Portable modules e.g., cabinets, open shelves, lighting elements, shelving units, hooks, etc.