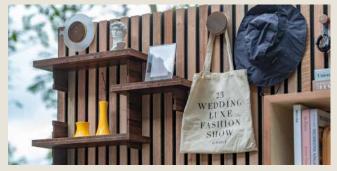

## SLATS +

This innovative system empowers users to tailor their walls to meet their unique needs and preferences, whether in a home or office setting. Slats+ is not just a stylish addition to your decor; it's a transformative solution that evolves with you, offering endless possibilities for organization and display.

Slats+ [Slats Plus] resulted from the collabration between ME Floor and designer, Ben Phua. Slats+ redefines the classic slat wall cladding by infusing it with unparalleled versatility and functionality. Unlike traditional slat walls, which are often limited to aesthetic enhancement, Slats+ transforms your space into a dynamic and customizable environment. With a range of addon components—such as display shelving, storage cabinets, TV mounts, coat hooks, and picture frame hooks—Slats+ allows for effortless rearrangement and personalization without the need for permanent installations or tools.

Material : Repurposed Yellow Balau / Meranti Battens, plywood back, Repurposed White Oak Engineered Wood

Dimension : Wall panels 2' x 4'; Portable modules e.g., cabinets, open shelves, lighting elements, shelving units, hooks, etc.